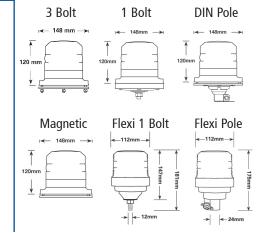

| M | 0 | d | el | S |
|---|---|---|----|---|
|   |   |   | _  | _ |

| PART NO. | VOLTAGE | LEDs | WATTS | MOUNT        |
|----------|---------|------|-------|--------------|
| DB5001A  | 12/24   | 12   | 18    | 3 Bolt       |
| DB5002A  | 12/24   | 12   | 18    | 1 Bolt       |
| DB5003A  | 12/24   | 12   | 18    | DIN Pole     |
| DB5004A  | 12/24   | 12   | 18    | Magnetic     |
| DB5006A  | 12/24   | 12   | 18    | Flexi Pole   |
| DB5007A  | 12/24   | 12   | 18    | Flexi 1 Bolt |

## **Dimensions**